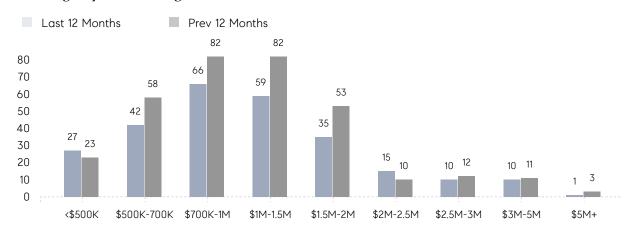

ASKING PRICE  | 104%        | 97%         |          |
|                | AVERAGE SOLD PRICE | \$1,332,900 | \$1,179,917 | 13%      |
|                | # OF CONTRACTS     | 15          | 31          | -52%     |
|                | NEW LISTINGS       | 21          | 46          | -54%     |
| Condo/Co-op/TH | AVERAGE DOM        | 4           | 48          | -92%     |
|                | % OF ASKING PRICE  | 101%        | 97%         |          |
|                | AVERAGE SOLD PRICE | \$670,000   | \$447,667   | 50%      |
|                | # OF CONTRACTS     | 5           | 2           | 150%     |
|                | NEW LISTINGS       | 3           | 10          | -70%     |

# Tenafly

APRIL 2022

### Monthly Inventory





### Contracts By Price Range



### Listings By Price Range



# COMPASS



Compass makes no representations or warranties, express or implied, with respect to future market conditions or prices of residential product at the time the subject property or any competitive property is complete and ready for occupancy or with respect to any report, study, finding, recommendation or other information provided by Compass herein. Moreover, no warranty, express or implied, is made or should be assumed regarding the accuracy, adequacy, completeness, legality, reliability, merchantability or fitness for a particular purpose of any information, in part or whole, contained herein. All material is presented with the understanding that Compass shall not be deemed to provide legal, accounting or other professional services. This is not intended to solicit the purch