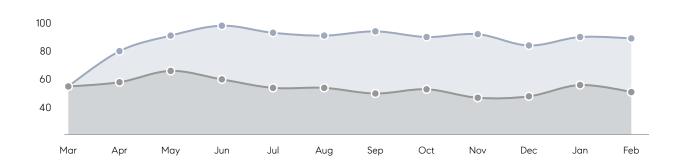

22          | 77          | -71%     |
|                | % OF ASKING PRICE  | 104%        | 97%         |          |
|                | AVERAGE SOLD PRICE | \$1,332,900 | \$1,179,917 | 13%      |
|                | # OF CONTRACTS     | 15          | 31          | -52%     |
|                | NEW LISTINGS       | 21          | 46          | -54%     |
| Condo/Co-op/TH | AVERAGE DOM        | 4           | 48          | -92%     |
|                | % OF ASKING PRICE  | 101%        | 97%         |          |
|                | AVERAGE SOLD PRICE | \$670,000   | \$447,667   | 50%      |
|                | # OF CONTRACTS     | 5           | 2           | 150%     |
|                | NEW LISTINGS       | 3           | 10          | -70%     |

# Tenafly

APRIL 2022

### Monthly Inventory





### Contracts By Price Range



### Listings By Price Range



# COMPASS



Compass makes no representations or warranties, express or implied, with respect to future market conditions or prices of residential product at the time the subject property or any competitive property is complete and ready for occupancy or with respect to any report, study, finding, recommendation or other information provided by Compass herein. Moreover, no warranty, express or implied, is made or should be assumed regarding the accuracy, adequacy, completeness, legality, reliability, merchantability or fitness for a particular purpose of any information, in part or whole, contained herein. All material is presented with the understanding that Compass shall not be deemed to provide legal, accounting or other p