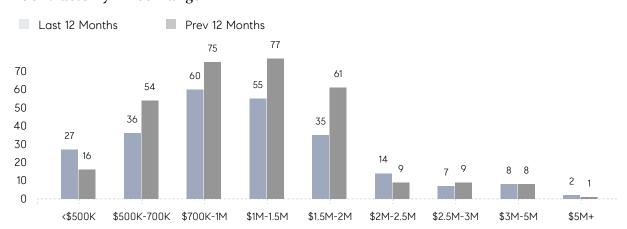

%     |
|                | % OF ASKING PRICE  | 104%        | 97%         |          |
|                | AVERAGE SOLD PRICE | \$1,332,900 | \$1,179,917 | 13%      |
|                | # OF CONTRACTS     | 15          | 31          | -52%     |
|                | NEW LISTINGS       | 21          | 46          | -54%     |
| Condo/Co-op/TH | AVERAGE DOM        | 4           | 48          | -92%     |
|                | % OF ASKING PRICE  | 101%        | 97%         |          |
|                | AVERAGE SOLD PRICE | \$670,000   | \$447,667   | 50%      |
|                | # OF CONTRACTS     | 5           | 2           | 150%     |
|                | NEW LISTINGS       | 3           | 10          | -70%     |

# Tenafly

APRIL 2022

### Monthly Inventory





### Contracts By Price Range



### Listings By Price Range



# COMPASS



Compass makes no representations or warranties, express or implied, with respect to future market conditions or prices of residential product at the time the subject property or any competitive property is complete and ready for occupancy or with respect to any report, study, finding, recommendation or other information provided by Compass herein. Moreover, no warranty, express or implied, is made or should be assumed regarding the accuracy, adequacy, completeness, legality, reliability, merchantability or fitness for a particular purpose of any information, in part or whole, contained herein. All material is presented with the understanding that Compass shall not be deemed to provide legal, accounting or other professional services. This is no